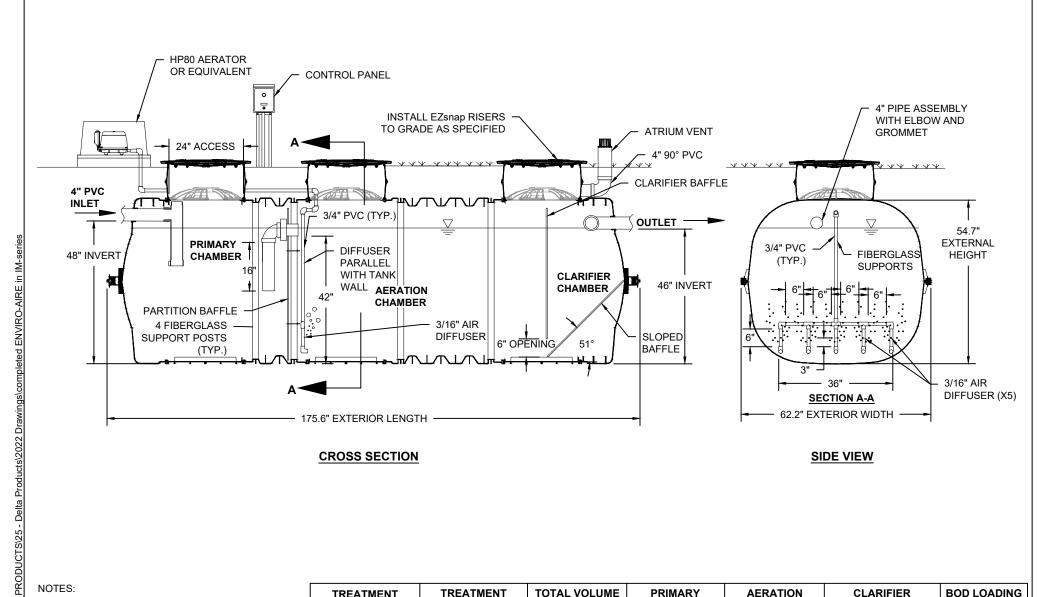

NOTES:

s New\02--ISI

- 1. INSTALL ENVIRO-AIRE AEROBIC TREATMENT UNIT PER INSTALLATION INSTRUCTIONS.
- 2. INSTALL TANK PER INSTALLATION INSTRUCTIONS.
- 3. AERATOR INSTALLED WITHIN 100 FT OF THE TANK.

| TREATMENT | TREATMENT      | TOTAL VOLUME | PRIMARY       | AERATION      | CLARIFIER     | BOD LOADING |
|-----------|----------------|--------------|---------------|---------------|---------------|-------------|
| PLANT     | CAPACITY (GPD) | (GAL.)       | VOLUME (GAL.) | VOLUME (GAL.) | VOLUME (GAL.) | (LBS/DAY)   |
| EA75      | 750            | 1,604        | 515           | 813           | 276           | 1.875       |

| CROSS SECTION AND SIDE VIEW  |  |
|------------------------------|--|
| CITOGO GEOTIONTINO GIDE VIEW |  |

|   | N/A          | 01 of 01    |  |
|---|--------------|-------------|--|
|   | DRAWING NO.  | SHEET NO.   |  |
|   | JLK          | DTS         |  |
| _ | DRAWN BY     | DESIGNED BY |  |
|   | N/A          | 09/16/2020  |  |
|   | VERT. SCALE  | DATE        |  |
|   | N.T.S.       | N/A         |  |
|   | HORIZ. SCALE | PROJECT NO. |  |